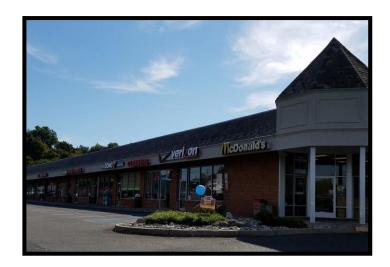

## WHITEHOUSE STATION, NEW JERSEY Route 22 at Juniper Road

| Demographics:             | 3 Mile 5 Mile 10 Mil                                                                                                                                                 | le  |
|---------------------------|----------------------------------------------------------------------------------------------------------------------------------------------------------------------|-----|
| Notes:                    | Busy Hunterdon County strip wi<br>neighborhood access. Great<br>visibility, excellent demographic                                                                    |     |
| Neighboring<br>Retailers: | Kings, Bishop's, Rite Aid, Wal-Ma                                                                                                                                    | art |
| Tenants:                  | Wushu Tae Kwon Do Academy<br>Manchen Academy of Fencing<br>McDonald's, Rita's Italian Ice,<br>Pizzeria, Liquor Store, Dry<br>Cleaner,Nail Salon, Sushi<br>Restaurant | -   |
| Frontage:                 | 681' frontage on Route 22 East                                                                                                                                       |     |
| NNN Charges:              | \$6.35 Per Square Foot                                                                                                                                               |     |
| Traffic Count:            | 23,000 Cars Per Day                                                                                                                                                  |     |
| Parking:                  | 150+ Parking Spaces                                                                                                                                                  |     |
| Rental Rate:              | Market Rent                                                                                                                                                          |     |
| Availability:             | Immediate Availability                                                                                                                                               |     |
| Available Sizes:          | 1,000 Square Feet,<br>1,800 Square Feet,<br>2,200 Square Feet,<br>2,800 Square Feet                                                                                  |     |
| Total GLA:                | 29,750 Square Feet                                                                                                                                                   |     |