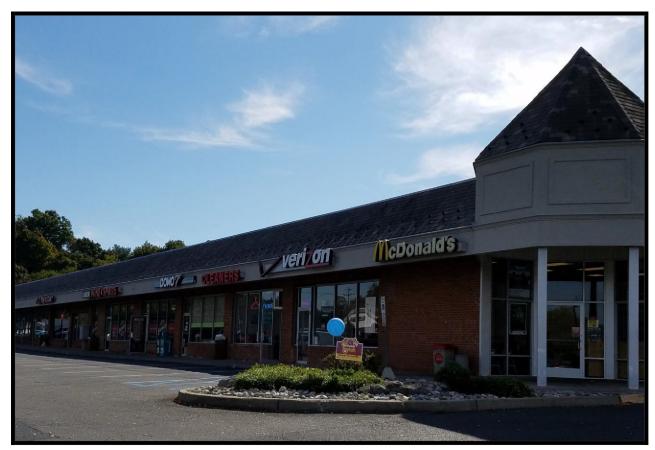

## WHITEHOUSE STATION, NEW JERSEY Route 22 at Juniper Road

| Demographics:             | 3 Mile 5 Mile 10 Mil                                                                                                                                                 | le  |
|---------------------------|----------------------------------------------------------------------------------------------------------------------------------------------------------------------|-----|
| Notes:                    | Busy Hunterdon County strip wi<br>neighborhood access. Great<br>visibility, excellent demographic                                                                    |     |
| Neighboring<br>Retailers: | Kings, Bishop's, Rite Aid, Wal-Ma                                                                                                                                    | art |
| Tenants:                  | Wushu Tae Kwon Do Academy<br>Manchen Academy of Fencing<br>McDonald's, Rita's Italian Ice,<br>Pizzeria, Liquor Store, Dry<br>Cleaner,Nail Salon, Sushi<br>Restaurant | -   |
| Frontage:                 | 681' frontage on Route 22 East                                                                                                                                       |     |
| NNN Charges:              | \$6.35 Per Square Foot                                                                                                                                               |     |
| Traffic Count:            | 23,000 Cars Per Day                                                                                                                                                  |     |
| Parking:                  | 150+ Parking Spaces                                                                                                                                                  |     |
| Rental Rate:              | Market Rent                                                                                                                                                          |     |
| Availability:             | Immediate Availability                                                                                                                                               |     |
| Available Sizes:          | 1,000 Square Feet,<br>1,800 Square Feet,<br>2,200 Square Feet,<br>2,800 Square Feet                                                                                  |     |
| Total GLA:                | 29,750 Square Feet                                                                                                                                                   |     |