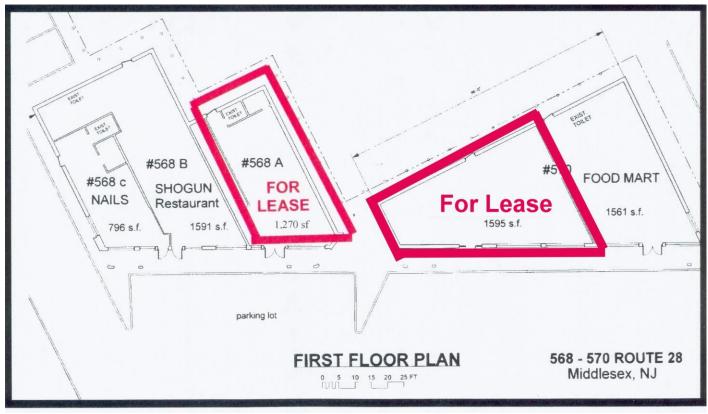

## FOR LEASE 568-570 ROUTE 28 MIDDLESEX, NEW JERSEY

| Available Size:  | 1,270 Square Feet<br>1,600 Square Feet               |          |          |
|------------------|------------------------------------------------------|----------|----------|
| Availability:    | Immediate                                            |          |          |
| Rental Rate:     | Market                                               |          |          |
| Zoned:           | Retail                                               |          |          |
| Parking:         | 30 Cars                                              |          |          |
| Traffic Count:   | 15,890 cars per day                                  |          |          |
| Anchor/Tenants:  | Shogun Restaurant, FoodMart<br>And Polish Nail.      |          |          |
| Notes:           | Heavily traveled retail highway.<br>Newly renovated. |          |          |
| Demographics:    | 1 Mile                                               | 2 Mile   | 3 Mile   |
| Population       | 14,446                                               | 41,649   | 84,050   |
| Households (est) | 5,205                                                | 14,718   | 28,979   |
| HH Income        | \$94,174                                             | \$98,347 | \$95,717 |
|                  |                                                      |          |          |