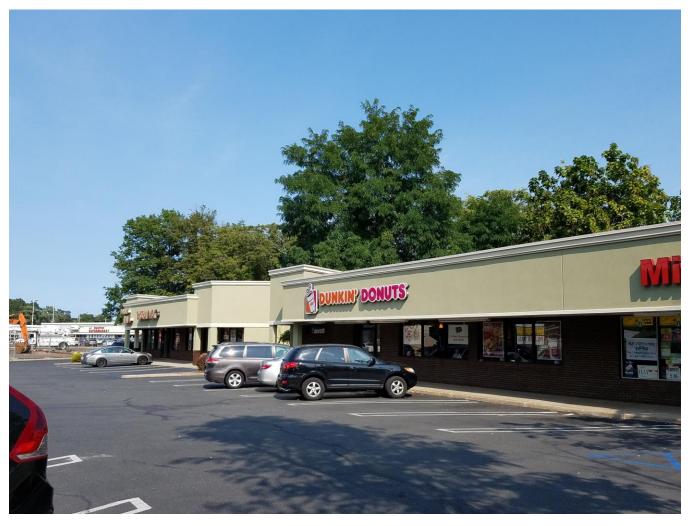

## FOR LEASE 568-570 ROUTE 28 MIDDLESEX, NEW JERSEY

| Available Size:  | 1,270 Square Feet<br>1,600 Square Feet               |          |          |
|------------------|------------------------------------------------------|----------|----------|
| Availability:    | Immediate                                            |          |          |
| Rental Rate:     | Market                                               |          |          |
| Zoned:           | Retail                                               |          |          |
| Parking:         | 30 Cars                                              |          |          |
| Traffic Count:   | 15,890 cars per day                                  |          |          |
| Anchor/Tenants:  | Shogun Restaurant, FoodMart<br>And Polish Nail.      |          |          |
| Notes:           | Heavily traveled retail highway.<br>Newly renovated. |          |          |
| Demographics:    | 1 Mile                                               | 2 Mile   | 3 Mile   |
| Population       | 14,446                                               | 41,649   | 84,050   |
| Households (est) | 5,205                                                | 14,718   | 28,979   |
| HH Income        | \$94,174                                             | \$98,347 | \$95,717 |
|                  |                                                      |          |          |