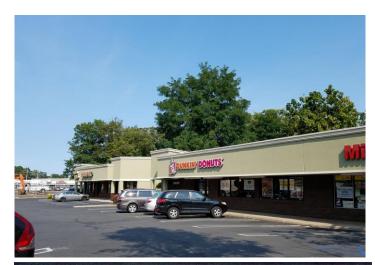

## FOR LEASE 568-570 ROUTE 28 MIDDLESEX, NEW JERSEY

| Available Size:  | 1,270 Square Feet<br>1,600 Square Feet               |          |          |
|------------------|------------------------------------------------------|----------|----------|
| Availability:    | Immediate                                            |          |          |
| Rental Rate:     | Market                                               |          |          |
| Zoned:           | Retail                                               |          |          |
| Parking:         | 30 Cars                                              |          |          |
| Traffic Count:   | 15,890 cars per day                                  |          |          |
| Anchor/Tenants:  | Shogun Restaurant, FoodMart<br>And Polish Nail.      |          |          |
| Notes:           | Heavily traveled retail highway.<br>Newly renovated. |          |          |
| Demographics:    | 1 Mile                                               | 2 Mile   | 3 Mile   |
| Population       | 14,446                                               | 41,649   | 84,050   |
| Households (est) | 5,205                                                | 14,718   | 28,979   |
| HH Income        | \$94,174                                             | \$98,347 | \$95,717 |
|                  |                                                      |          |          |