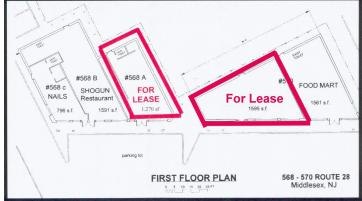

## FOR LEASE 568-570 ROUTE 28 MIDDLESEX, NEW JERSEY

| Available Size:  | 1,270 Square Feet<br>1,600 Square Feet               |          |          |
|------------------|------------------------------------------------------|----------|----------|
| Availability:    | Immediate                                            |          |          |
| Rental Rate:     | Market                                               |          |          |
| Zoned:           | Retail                                               |          |          |
| Parking:         | 30 Cars                                              |          |          |
| Traffic Count:   | 15,890 cars per day                                  |          |          |
| Anchor/Tenants:  | Shogun Restaurant, FoodMart<br>And Polish Nail.      |          |          |
| Notes:           | Heavily traveled retail highway.<br>Newly renovated. |          |          |
| Demographics:    | 1 Mile                                               | 2 Mile   | 3 Mile   |
| Population       | 14,446                                               | 41,649   | 84,050   |
| Households (est) | 5,205                                                | 14,718   | 28,979   |
| HH Income        | \$94,174                                             | \$98,347 | \$95,717 |
|                  |                                                      |          |          |