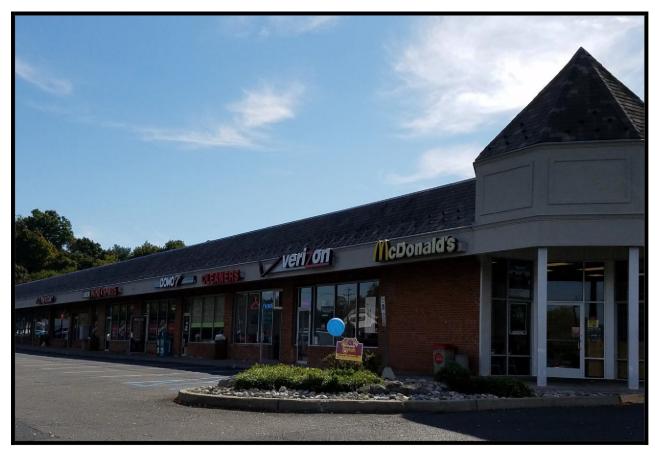

## WHITEHOUSE STATION, NEW JERSEY Route 22 at Juniper Road

| Demographics:             | 3 Mile 5 Mile 10 Mil                                                                                                                                                 | le  |
|---------------------------|----------------------------------------------------------------------------------------------------------------------------------------------------------------------|-----|
| Notes:                    | Busy Hunterdon County strip wi<br>neighborhood access. Great<br>visibility, excellent demographic                                                                    |     |
| Neighboring<br>Retailers: | Kings, Bishop's, Rite Aid, Wal-Ma                                                                                                                                    | art |
| Tenants:                  | Wushu Tae Kwon Do Academy<br>Manchen Academy of Fencing<br>McDonald's, Rita's Italian Ice,<br>Pizzeria, Liquor Store, Dry<br>Cleaner,Nail Salon, Sushi<br>Restaurant | -   |
| Frontage:                 | 681' frontage on Route 22 East                                                                                                                                       |     |
| NNN Charges:              | \$6.35 Per Square Foot                                                                                                                                               |     |
| Traffic Count:            | 23,000 Cars Per Day                                                                                                                                                  |     |
| Parking:                  | 150+ Parking Spaces                                                                                                                                                  |     |
| Rental Rate:              | Market Rent                                                                                                                                                          |     |
| Availability:             | Immediate Availability                                                                                                                                               |     |
| Available Sizes:          | 1,000 Square Feet,<br>1,800 Square Feet,<br>2,200 Square Feet,<br>2,800 Square Feet                                                                                  |     |
| Total GLA:                | 29,750 Square Feet                                                                                                                                                   |     |

10,380

\$121,282

31,932

\$133,291

211,177

\$119,207

- 1. McDonald's
- 2. VACANT
- 3. Dry Cleaner
- 4. Domo 7 / Sushi
- 5. Readington Wines
- 6. VACANT
- 7. VACANT
- 8. Sorella's Pizza & Pasta
- 9. Manchen Academy of Fencing
- 10. Manchen Academy of Fencing
- 11. Nail Salon
- 12. Wushu Tae Kwon Do Academy
- 13. VACANT
- 14. Rita's Italian Ice