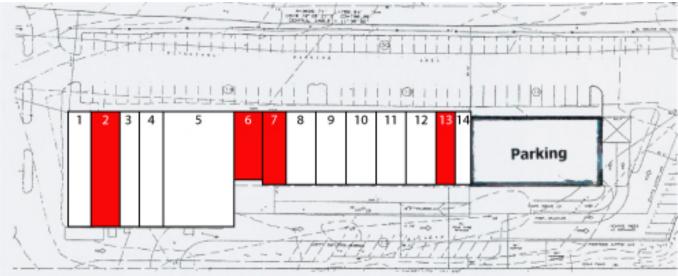

10,380

\$121,282

31,932

\$133,291

211,177

\$119,207

- 1. McDonald's
- 2. VACANT
- 3. Dry Cleaner
- 4. Domo 7 / Sushi
- 5. Readington Wines
- 6. VACANT
- 7. VACANT
- 8. Sorella's Pizza & Pasta
- 9. Manchen Academy of Fencing
- 10. Manchen Academy of Fencing
- 11. Nail Salon
- 12. Wushu Tae Kwon Do Academy
- 13. VACANT
- 14. Rita's Italian Ice