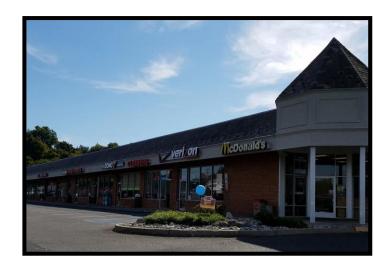

## WHITEHOUSE STATION, NEW JERSEY Route 22 at Juniper Road

| Demographics:             | 3 Mile 5 Mile 10 Mil                                                                                                                                                 | le  |
|---------------------------|----------------------------------------------------------------------------------------------------------------------------------------------------------------------|-----|
| Notes:                    | Busy Hunterdon County strip wi<br>neighborhood access. Great<br>visibility, excellent demographic                                                                    |     |
| Neighboring<br>Retailers: | Kings, Bishop's, Rite Aid, Wal-Ma                                                                                                                                    | art |
| Tenants:                  | Wushu Tae Kwon Do Academy<br>Manchen Academy of Fencing<br>McDonald's, Rita's Italian Ice,<br>Pizzeria, Liquor Store, Dry<br>Cleaner,Nail Salon, Sushi<br>Restaurant | -   |
| Frontage:                 | 681' frontage on Route 22 East                                                                                                                                       |     |
| NNN Charges:              | \$6.35 Per Square Foot                                                                                                                                               |     |
| Traffic Count:            | 23,000 Cars Per Day                                                                                                                                                  |     |
| Parking:                  | 150+ Parking Spaces                                                                                                                                                  |     |
| Rental Rate:              | Market Rent                                                                                                                                                          |     |
| Availability:             | Immediate Availability                                                                                                                                               |     |
| Available Sizes:          | 1,000 Square Feet,<br>1,800 Square Feet,<br>2,200 Square Feet,<br>2,800 Square Feet                                                                                  |     |
| Total GLA:                | 29,750 Square Feet                                                                                                                                                   |     |

10,380

\$121,282

31,932

\$133,291

211,177

\$119,207

- 1. McDonald's
- 2. VACANT
- 3. Dry Cleaner
- 4. Domo 7 / Sushi
- 5. Readington Wines
- 6. VACANT
- 7. VACANT
- 8. Sorella's Pizza & Pasta
- 9. Manchen Academy of Fencing
- 10. Manchen Academy of Fencing
- 11. Nail Salon
- 12. Wushu Tae Kwon Do Academy
- 13. VACANT
- 14. Rita's Italian Ice