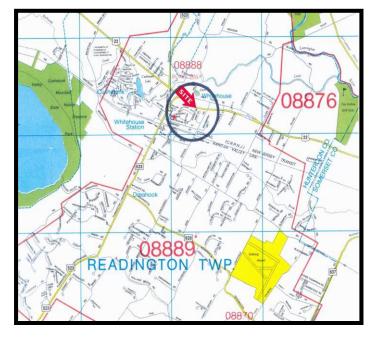

## WHITEHOUSE STATION, NEW JERSEY Route 22 at Juniper Road

| Demographics:             | 3 Mile 5 Mile 10 Mil                                                                                                                                                 | le  |
|---------------------------|----------------------------------------------------------------------------------------------------------------------------------------------------------------------|-----|
| Notes:                    | Busy Hunterdon County strip wi<br>neighborhood access. Great<br>visibility, excellent demographic                                                                    |     |
| Neighboring<br>Retailers: | Kings, Bishop's, Rite Aid, Wal-Ma                                                                                                                                    | art |
| Tenants:                  | Wushu Tae Kwon Do Academy<br>Manchen Academy of Fencing<br>McDonald's, Rita's Italian Ice,<br>Pizzeria, Liquor Store, Dry<br>Cleaner,Nail Salon, Sushi<br>Restaurant | -   |
| Frontage:                 | 681' frontage on Route 22 East                                                                                                                                       |     |
| NNN Charges:              | \$6.35 Per Square Foot                                                                                                                                               |     |
| Traffic Count:            | 23,000 Cars Per Day                                                                                                                                                  |     |
| Parking:                  | 150+ Parking Spaces                                                                                                                                                  |     |
| Rental Rate:              | Market Rent                                                                                                                                                          |     |
| Availability:             | Immediate Availability                                                                                                                                               |     |
| Available Sizes:          | 1,000 Square Feet,<br>1,800 Square Feet,<br>2,200 Square Feet,<br>2,800 Square Feet                                                                                  |     |
| Total GLA:                | 29,750 Square Feet                                                                                                                                                   |     |