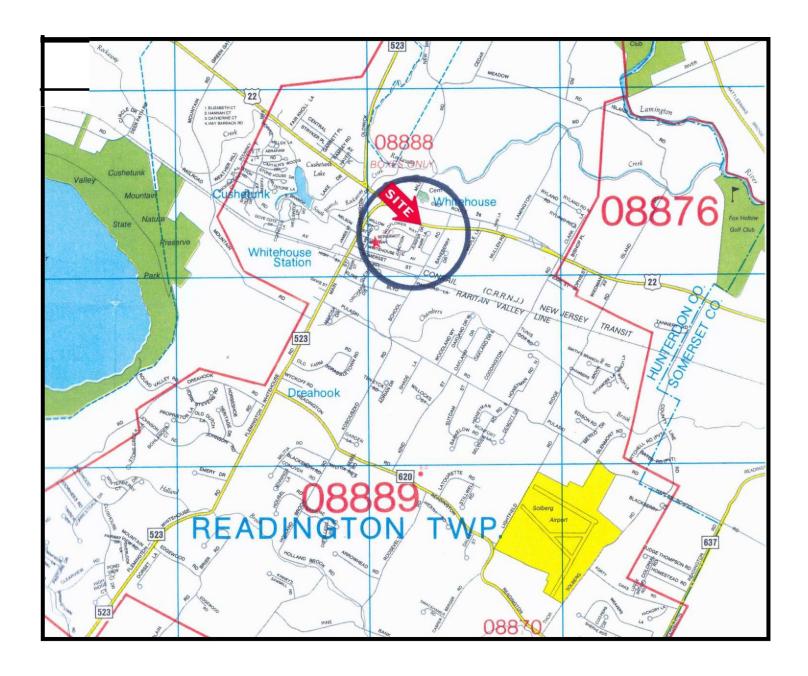

## WHITEHOUSE STATION, NEW JERSEY Route 22 at Juniper Road

| Demographics:             | 3 Mile 5 Mile 10 Mil                                                                                                                                                 | le  |
|---------------------------|----------------------------------------------------------------------------------------------------------------------------------------------------------------------|-----|
| Notes:                    | Busy Hunterdon County strip wi<br>neighborhood access. Great<br>visibility, excellent demographic                                                                    |     |
| Neighboring<br>Retailers: | Kings, Bishop's, Rite Aid, Wal-Ma                                                                                                                                    | art |
| Tenants:                  | Wushu Tae Kwon Do Academy<br>Manchen Academy of Fencing<br>McDonald's, Rita's Italian Ice,<br>Pizzeria, Liquor Store, Dry<br>Cleaner,Nail Salon, Sushi<br>Restaurant | -   |
| Frontage:                 | 681' frontage on Route 22 East                                                                                                                                       |     |
| NNN Charges:              | \$6.35 Per Square Foot                                                                                                                                               |     |
| Traffic Count:            | 23,000 Cars Per Day                                                                                                                                                  |     |
| Parking:                  | 150+ Parking Spaces                                                                                                                                                  |     |
| Rental Rate:              | Market Rent                                                                                                                                                          |     |
| Availability:             | Immediate Availability                                                                                                                                               |     |
| Available Sizes:          | 1,000 Square Feet,<br>1,800 Square Feet,<br>2,200 Square Feet,<br>2,800 Square Feet                                                                                  |     |
| Total GLA:                | 29,750 Square Feet                                                                                                                                                   |     |