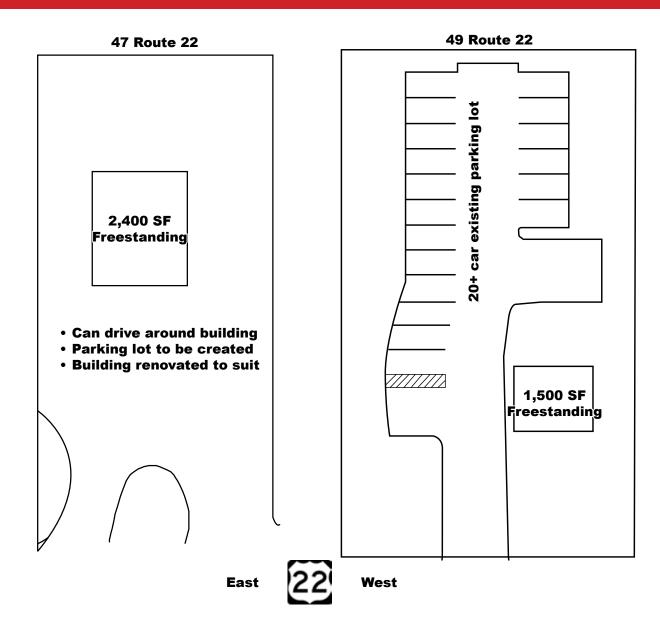

## **Building Size**

1,500 to 2,400 SF

### Acreage

1/2 - 1 Acre

#### **Notes**

- Land for development and existing 2,400 SF freestanding building for renovation or expansion
- Complete renovation to suit
- Both properties can be combined for the right deal