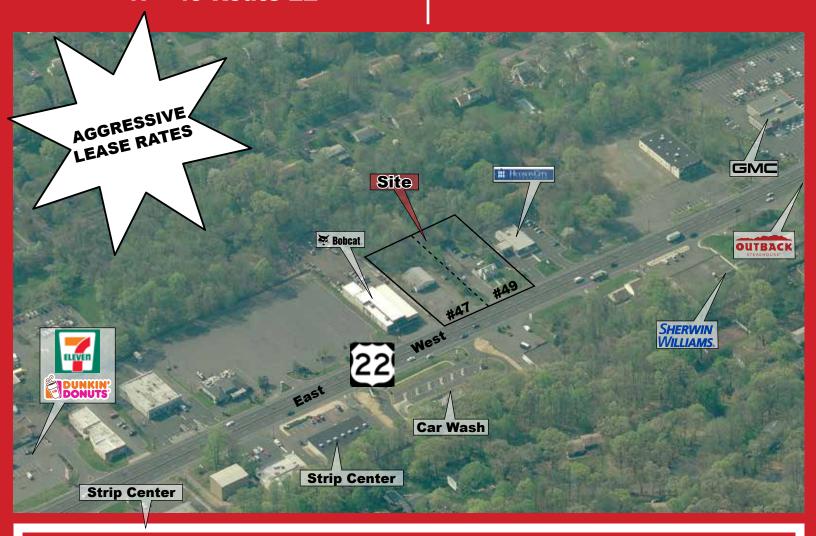

### **Frontage**

100' total

#### **Traffic Count**

55,000 cars pass the site daily

## **Neighboring Retailers**

CVS, TD Bank, McDonald's, Burger King, K-Mart, Pathmark, Exxon, Target, BJ's Wholesale, Home Depot, Outback Steakhouse, Bonefish Grill, and a 650,000 SF regional mall with 2 miles of this site